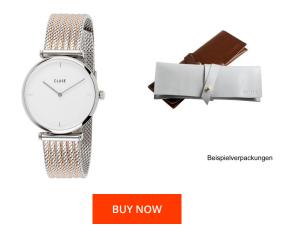

## Cluse ladies' watch CW0101208003 Specifications

This document contains all the specifications for the Cluse CW0101208003 ladies' watch. We at the DIALANDO<sup>®</sup> watch store offer a large selection of authentic watches from the best watch brands in the world. https://www.dialando.lv/

| PRODUCT INFORMATION |                |  |
|---------------------|----------------|--|
| EAN                 | 8719743374157  |  |
| Gender              | Ladies         |  |
| Brand               | Cluse          |  |
| Collection          | Triomphe 33 mm |  |
| Warranty [years]    | 2              |  |

| MATERIAL & COLOUR  |                                  |
|--------------------|----------------------------------|
| Strap Material     | Stainless steel                  |
| Strap Colour       | Silver / Rose gold               |
| Case Material      | Stainless steel                  |
| Case Colour        | Silver                           |
| Case Surface       | Polished                         |
| Colour of the dial | Silver                           |
| Glass              | Mineral glass                    |
|                    |                                  |
| DETAILS            |                                  |
| Bezel              | Fixed                            |
| Case Bottom        | Stainless steel bottom (pressed) |
| Clasp              | Clip clasp                       |
| Water resistant    | 3 ATM                            |