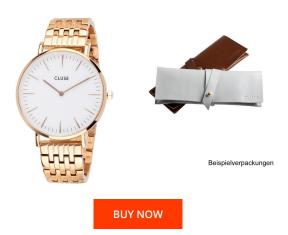

## Cluse ladies' watch CW0101201024 Specifications

This document contains all the specifications for the Cluse CW0101201024 ladies' watch. We at the DIALANDO® watch store offer a large selection of authentic watches from the best watch brands in the world.

| MATERIAL & COLOUR  |                                  |
|--------------------|----------------------------------|
| Strap Material     | Stainless steel                  |
| Strap Colour       | Rose gold                        |
| Case Material      | Stainless steel                  |
| Case Colour        | Rose gold                        |
| Case Surface       | Polished                         |
| Colour of the dial | White                            |
| Glass              | Mineral glass                    |
|                    |                                  |
| DETAILS            |                                  |
| Bezel              | Fixed                            |
| Case Bottom        | Stainless steel bottom (pressed) |