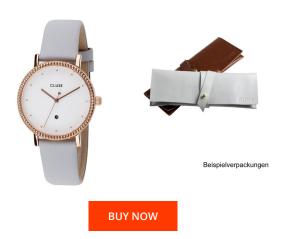

## Cluse ladies' watch CL63001 Specifications

This document contains all the specifications for the Cluse Le Couronnement CL63001 ladies' watch. We at the DIALANDO® watch store offer a large selection of authentic watches from the best watch brands in the world.

| MATERIAL & COLOUR  |                 |
|--------------------|-----------------|
| Strap Material     | Real leather    |
| Strap Colour       | Grey            |
| Case Material      | Stainless steel |
| Case Colour        | Rose gold       |
| Case Surface       | Polished        |
| Colour of the dial | White           |
| Glass              | Mineral glass   |
|                    |                 |
| DETAILS            |                 |
| Bezel              | Fixed           |