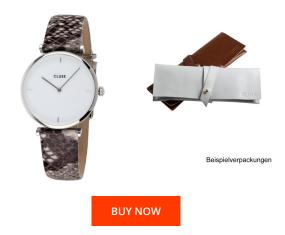

| MATERIAL & COLOUR  |                                  |
|--------------------|----------------------------------|
| Strap Material     | Real leather                     |
| Strap Colour       | Grey                             |
| Case Material      | Stainless steel                  |
| Case Colour        | Silver                           |
| Case Surface       | Polished                         |
| Colour of the dial | White                            |
| Glass              | Mineral glass                    |
| DETAILS            |                                  |
| Bezel              | Fixed                            |
| Case Bottom        | Stainless steel bottom (pressed) |
| Clasp              | Pin buckle                       |
| Water resistant    | 3 ATM                            |