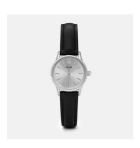

## Cluse ladies' watch CL50014 Specifications

**BUY NOW** 

This document contains all the specifications for the Cluse CL50014 ladies' watch. We at the DIALANDO® watch store offer a large selection of authentic watches from the best watch brands in the world.

| MATERIAL & COLOUR  |                                                        |
|--------------------|--------------------------------------------------------|
| Strap Material     | Real leather                                           |
| Strap Colour       | Black                                                  |
| Colour of the dial | Silver                                                 |
| Glass              | Mineral glass                                          |
| DETAILS            |                                                        |
| Clasp              | Buckle                                                 |
| Water resistant    | (Please ask customer service or see the closing cover) |