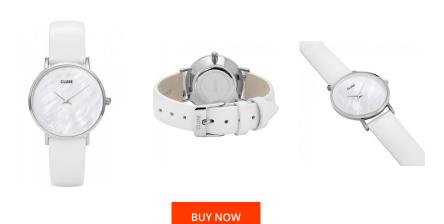

## Cluse ladies' watch CL30060 Specifications

This document contains all the specifications for the Cluse CL30060 ladies' watch. We at the DIALANDO® watch store offer a large selection of authentic watches from the best watch brands in the world.

| MATERIAL & COLOUR  |               |
|--------------------|---------------|
| Strap Material     | Real leather  |
| Strap Colour       | White         |
| Colour of the dial | White         |
| Glass              | Mineral glass |
| DETAILS            |               |
| Clasp              | Buckle        |
|                    |               |