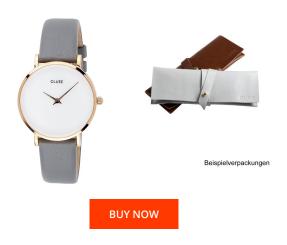

## Cluse ladies' watch CL30049 Specifications

This document contains all the specifications for the Cluse CL30049 ladies' watch. We at the DIALANDO® watch store offer a large selection of authentic watches from the best watch brands in the world.

| MATERIAL & COLOUR  |                 |
|--------------------|-----------------|
| Strap Material     | Real leather    |
| Strap Colour       | Grey            |
| Case Material      | Stainless steel |
| Case Colour        | Rose gold       |
| Case Surface       | Polished        |
| Colour of the dial | White           |
| Glass              | Mineral glass   |
|                    |                 |
| DETAILS            |                 |