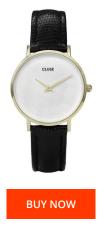

## **DIALANDO**<sup>®</sup>

Cluse ladies' watch CL30048 Specifications

This document contains all the specifications for the Cluse CL30048 ladies' watch. We at the DIALANDO<sup>®</sup> watch store offer a large selection of authentic watches from the best watch brands in the world. https://www.dialando.lv/

| RODUCT INFORMATION |                  | MATERIAL & COLOUR  |               |
|--------------------|------------------|--------------------|---------------|
|                    | 8718924598023    | Strap Material     | Real leather  |
| er                 | Ladies           | Strap Colour       | Black         |
| anty [years]       | 2                | Colour of the dial | White         |
|                    |                  | Glass              | Mineral glass |
|                    |                  |                    |               |
| CT EXECUTION       |                  | DETAILS            |               |
| / Туре             | Analogue         | Clasp              | Buckle        |
| nent type          | Quartz (Battery) | Water resistant    | 3 ATM         |
|                    |                  |                    |               |
| JRES               |                  |                    |               |
| vidth [mm]         | 33               |                    |               |
|                    |                  |                    |               |