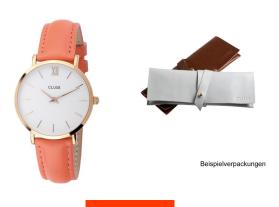

## Cluse ladies' watch CL30045 Specifications

**BUY NOW** 

This document contains all the specifications for the Cluse Minuit CL30045 ladies' watch. We at the DIALANDO<sup>®</sup> watch store offer a large selection of authentic watches from the best watch brands in the world.

| MATERIAL & COLOUR  |                                  |
|--------------------|----------------------------------|
| Strap Material     | Real leather                     |
| Strap Colour       | Pink                             |
| Case Material      | Stainless steel                  |
| Case Colour        | Rose gold                        |
| Case Surface       | Matted / Polished                |
| Colour of the dial | White                            |
| Glass              | Mineral glass                    |
|                    |                                  |
| DETAILS            |                                  |
| Bezel              | Fixed                            |
| Case Bottom        | Stainless steel bottom (pressed) |
| Clasp              | Pin buckle                       |
| Water resistant    | 3 ATM                            |