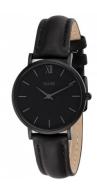

## Cluse ladies' watch CL30008 Specifications

**BUY NOW** 

This document contains all the specifications for the Cluse CL30008 ladies' watch. We at the DIALANDO® watch store offer a large selection of authentic watches from the best watch brands in the world.

| MATERIAL & COLOUR  |               |
|--------------------|---------------|
| Strap Material     | Real leather  |
| Strap Colour       | Black         |
| Case Colour        | Black         |
| Colour of the dial | Black         |
| Glass              | Mineral glass |
| DETAILS            |               |
| Clasp              | Strap Buckle  |
| Water resistant    | 3 ATM         |