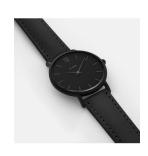

## Cluse ladies' watch CL30008 Specifications

**BUY NOW** 

This document contains all the specifications for the Cluse CL30008 ladies' watch. We at the DIALANDO® watch store offer a large selection of authentic watches from the best watch brands in the world.

| MATERIAL & COLOUR  |               |
|--------------------|---------------|
| Strap Material     | Real leather  |
| Strap Colour       | Black         |
| Case Colour        | Black         |
| Colour of the dial | Black         |
| Glass              | Mineral glass |
| DETAILS            |               |
| Clasp              | Strap Buckle  |
| Water resistant    | 3 ATM         |