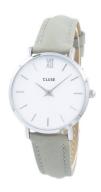

## Cluse ladies' watch CL30006 Specifications

**BUY NOW** 

This document contains all the specifications for the Cluse CL30006 ladies' watch. We at the DIALANDO® watch store offer a large selection of authentic watches from the best watch brands in the world.

| MATERIAL & COLOUR  |               |
|--------------------|---------------|
| Strap Material     | Real leather  |
| Strap Colour       | Grey          |
| Colour of the dial | White         |
| Glass              | Mineral glass |
| DETAILS            |               |
| Numerals           | Index marks   |
| Water resistant    | 3 ATM         |