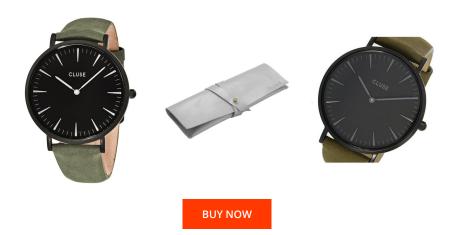

## Cluse ladies' watch CL18502 Specifications

This document contains all the specifications for the Cluse CL18502 ladies' watch. We at the DIALANDO® watch store offer a large selection of authentic watches from the best watch brands in the world.

https://www.dialando.lv/

| PRODUCT INFORMATION |                  |
|---------------------|------------------|
| EAN                 | 8718924593196    |
| Gender              | Ladies           |
| Brand               | Cluse            |
| Collection          | Brighton         |
| Warranty [years]    | 2                |
| PRODUCT EXECUTION   |                  |
| Display Type        | Analogue         |
| Movement type       | Quartz (Battery) |
| MEASURES            |                  |
| Case width [mm]     | 38               |

| MATERIAL & COLOUR  |               |
|--------------------|---------------|
| Strap Material     | Real leather  |
| Strap Colour       | Green         |
| Colour of the dial | Black         |
| Glass              | Mineral glass |
| DETAILS            |               |
| Numerals           | Index marks   |
| Water resistant    | 3 ATM         |