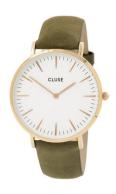

## Cluse ladies' watch CL18023 Specifications

**BUY NOW** 

This document contains all the specifications for the Cluse CL18023 ladies' watch. We at the DIALANDO® watch store offer a large selection of authentic watches from the best watch brands in the world.

https://www.dialando.lv/

| PRODUCT INFORMATION |                  |
|---------------------|------------------|
| EAN                 | 8718924592700    |
| Gender              | Ladies           |
| Brand               | Cluse            |
| Collection          | Park Hill II Mid |
| Warranty [years]    | 2                |
| PRODUCT EXECUTION   |                  |
| Display Type        | Analogue         |
| Movement type       | Quartz (Battery) |
| MEASURES            |                  |
| Case width [mm]     | 38               |

| MATERIAL & COLOUR  |               |
|--------------------|---------------|
| Strap Material     | Real leather  |
| Strap Colour       | Green         |
| Colour of the dial | White         |
| Glass              | Mineral glass |
| DETAILS            |               |
| Numerals           | Index marks   |
| Water resistant    | 3 ATM         |