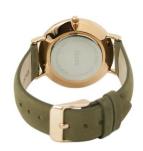

## Cluse ladies' watch CL18023 Specifications

**BUY NOW** 

This document contains all the specifications for the Cluse CL18023 ladies' watch. We at the DIALANDO® watch store offer a large selection of authentic watches from the best watch brands in the world.

https://www.dialando.lv/

| PRODUCT INFORMATION |                  |
|---------------------|------------------|
| EAN                 | 8718924592700    |
| Gender              | Ladies           |
| Brand               | Cluse            |
| Collection          | Park Hill II Mid |
| Warranty [years]    | 2                |
| PRODUCT EXECUTION   |                  |
| Display Type        | Analogue         |
| Movement type       | Quartz (Battery) |
| MEASURES            |                  |
| Case width [mm]     | 38               |

| MATERIAL & COLOUR  |               |
|--------------------|---------------|
| Strap Material     | Real leather  |
| Strap Colour       | Green         |
| Colour of the dial | White         |
| Glass              | Mineral glass |
| DETAILS            |               |
| Numerals           | Index marks   |
| Water resistant    | 3 ATM         |