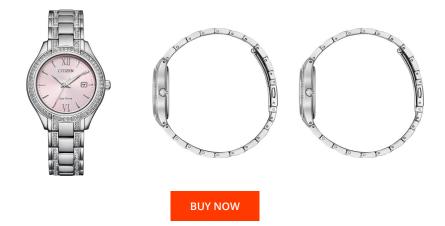

| MATERIAL & COLOUR  |                                  |
|--------------------|----------------------------------|
| Strap Material     | Stainless steel                  |
| Strap Colour       | Silver                           |
| Case Material      | Stainless steel                  |
| Case Colour        | Silver                           |
| Case Surface       | Matted / Polished                |
| Colour of the dial | Pink                             |
| Glass              | Hardened glass / Mineral glass   |
| DETAILS            |                                  |
| Bezel              | Fixed                            |
| Case Bottom        | Pressed / Stainless steel bottom |
| Clasp              | Folding clasp                    |
| Lighting           | Luminous hands                   |
| Water resistant    | 5 ATM                            |

| PRODUCT EXECUTION |                               |  |
|-------------------|-------------------------------|--|
| Display Type      | Analogue                      |  |
| Movement type     | Quartz (Solar)                |  |
| Movement Name     | Citizen / J710                |  |
| Functions         | Date / Hour / Minute / Second |  |

## MEASURES

| Case width [mm]     | 31 |
|---------------------|----|
| Case thickness [mm] | 9  |