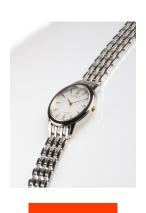

## Citizen ladies' watch EX1498-87A Specifications

**BUY NOW** 

This document contains all the specifications for the Citizen EX1498-87A ladies' watch. We at the DIALANDO® watch store offer a large selection of authentic watches from the best watch brands in the world.

| PRODUCT EXECUTION   |                |
|---------------------|----------------|
| Display Type        | Analogue       |
| Movement type       | Quartz (Solar) |
| Movement Name       | Citizen / B023 |
| Functions           | Hour / Minute  |
|                     |                |
| MEASURES            |                |
| Case width [mm]     | 30             |
| Case thickness [mm] | 6              |
| Lug width [mm]      | 14             |
| Max. wrist          | 185            |
| circumference [mm]  |                |

| MATERIAL & COLOUR  |                                  |  |
|--------------------|----------------------------------|--|
| Strap Material     | Stainless steel                  |  |
| Strap Colour       | Silver                           |  |
| Case Material      | Stainless steel                  |  |
| Case Colour        | Silver                           |  |
| Case Surface       | Polished / Matted                |  |
| Colour of the dial | White                            |  |
| Glass              | Mineral glass                    |  |
| DETAILS            |                                  |  |
| Bezel              | Fixed                            |  |
| Case Bottom        | Stainless steel bottom (pressed) |  |
| Clasp              | Folding clasp                    |  |
| Water resistant    | 5 ATM                            |  |