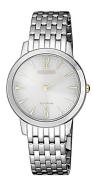

## Citizen ladies' watch EX1498-87A Specifications

**BUY NOW** 

This document contains all the specifications for the Citizen EX1498-87A ladies' watch. We at the DIALANDO® watch store offer a large selection of authentic watches from the best watch brands in the world.

| MATERIAL & COLOUR  |                                  |  |
|--------------------|----------------------------------|--|
| Strap Material     | Stainless steel                  |  |
| Strap Colour       | Silver                           |  |
| Case Material      | Stainless steel                  |  |
| Case Colour        | Silver                           |  |
| Case Surface       | Polished / Matted                |  |
| Colour of the dial | White                            |  |
| Glass              | Mineral glass                    |  |
| DETAILS            |                                  |  |
| Bezel              | Fixed                            |  |
| Case Bottom        | Stainless steel bottom (pressed) |  |
| Clasp              | Folding clasp                    |  |
| Water resistant    | 5 ATM                            |  |