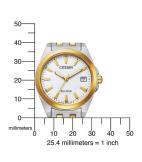

| MEASURES            |    |
|---------------------|----|
| Case width [mm]     | 36 |
| Case thickness [mm] | 9  |