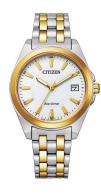

## Citizen ladies' watch EO1214-82A Specifications

**BUY NOW** 

This document contains all the specifications for the Citizen Eco-Drive Sport EO1214-82A ladies' watch. We at the DIALANDO® watch store offer a large selection of authentic watches from the best watch brands in the world.

| Strap Material     | Stainless steel                          |
|--------------------|------------------------------------------|
| Strap Colour       | Gold / Silver                            |
| Case Material      | Stainless steel                          |
| Case Colour        | Gold / Silver                            |
| Case Surface       | Polished / Matted                        |
| Colour of the dial | White                                    |
| Glass              | Anti-reflective coating / Sapphire glass |
| DETAILS            |                                          |