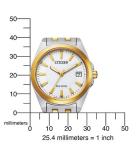

| MEASURES            |    |
|---------------------|----|
| Case width [mm]     | 36 |
| Case thickness [mm] | 9  |