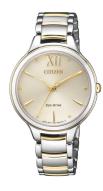

## Citizen ladies' watch EM0554-82X Specifications

**BUY NOW** 

This document contains all the specifications for the Citizen EM0554-82X ladies' watch. We at the DIALANDO® watch store offer a large selection of authentic watches from the best watch brands in the world.

| MATERIAL & COLOUR  |                                  |
|--------------------|----------------------------------|
| Strap Material     | Stainless steel                  |
| Strap Colour       | Silver                           |
| Case Material      | Stainless steel                  |
| Case Colour        | Silver                           |
| Case Surface       | Polished / Matted                |
| Colour of the dial | Gold                             |
| Glass              | Sapphire glass                   |
|                    |                                  |
| DETAILS            |                                  |
| Bezel              | Fixed                            |
| Case Bottom        | Stainless steel bottom (pressed) |
| Clasp              | Folding clasp                    |
| Water resistant    | 5 ATM                            |
|                    |                                  |