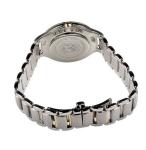

| MATERIAL & COLOUR  |                                  |
|--------------------|----------------------------------|
| Strap Material     | Stainless steel                  |
| Strap Colour       | Silver                           |
| Case Material      | Stainless steel                  |
| Case Colour        | Silver                           |
| Case Surface       | Polished / Matted                |
| Colour of the dial | Gold                             |
| Glass              | Sapphire glass                   |
|                    |                                  |
| DETAILS            |                                  |
| Bezel              | Fixed                            |
| Case Bottom        | Stainless steel bottom (pressed) |
| Clasp              | Folding clasp                    |
| Water resistant    | 5 ATM                            |
|                    |                                  |