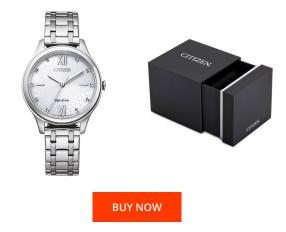

## **DIALANDO**<sup>®</sup>

Citizen ladies' watch EM0500-73A Specifications

This document contains all the specifications for the Citizen Eco Drive EM0500-73A ladies' watch. We at the DIALANDO<sup>®</sup> watch store offer a large selection of authentic watches from the best watch brands in the world. https://www.dialando.lv/

| PRODUCT INFORMATION |               |  |
|---------------------|---------------|--|
| EAN                 | 4974374294715 |  |
| Gender              | Ladies        |  |
| Brand               | Citizen       |  |
| Collection          | Eco-Drive     |  |
| Warranty [years]    | 2             |  |

Analogue Quartz (Solar)

Citizen / E031

Hour / Second / Minute

| MATERIAL & COLOUR  |                                  |
|--------------------|----------------------------------|
| Strap Material     | Stainless steel                  |
| Strap Colour       | Silver                           |
| Case Material      | Stainless steel                  |
| Case Colour        | Silver                           |
| Case Surface       | Polished / Matted                |
| Colour of the dial | White                            |
| Glass              | Mineral glass                    |
| DETAILS            |                                  |
| Bezel              | Fixed                            |
| Case Bottom        | Stainless steel bottom (pressed) |
| Clasp              | Folding clasp                    |
| Water resistant    | 5 ATM                            |