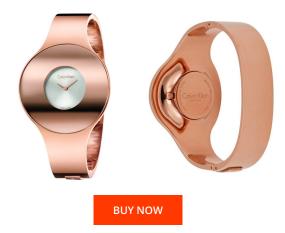

## **DIALANDO**<sup>®</sup>

Calvin Klein ladies' watch K8C2M616 Specifications

This document contains all the specifications for the Calvin Klein K8C2M616 ladies' watch. We at the DIALANDO<sup>®</sup> watch store offer a large selection of authentic watches from the best watch brands in the world. https://www.dialando.lv/

| PRODUCT INFORMATION |                  | ľ                                         | MATERIAL & COLOUR  |                                                        |
|---------------------|------------------|-------------------------------------------|--------------------|--------------------------------------------------------|
| EAN                 | 7612635112138    | <u> </u>                                  | Strap Material     | Stainless steel                                        |
| Gender              | Ladies           | 2                                         | Strap Colour       | Rose gold                                              |
| Warranty [years]    | 2                | (                                         | Colour of the dial | Silver                                                 |
|                     |                  | (                                         | Glass              | Mineral glass                                          |
|                     |                  |                                           |                    |                                                        |
| PRODUCT EXECUTION   | 1                | [                                         | DETAILS            |                                                        |
| Display Type        | Analogue         | le la | Water resistant    | (Please ask customer service or see the closing cover) |
| Movement type       | Quartz (Battery) |                                           |                    |                                                        |
|                     |                  |                                           |                    |                                                        |
| MEASURES            |                  |                                           |                    |                                                        |
|                     | 24               |                                           |                    |                                                        |
| Case width [mm]     | 21               |                                           |                    |                                                        |