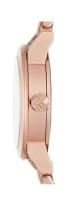

## Burberry ladies' watch BU9235 Specifications

**BUY NOW** 

This document contains all the specifications for the Burberry BU9235 ladies' watch. We at the DIALANDO® watch store offer a large selection of authentic watches from the best watch brands in the world.

| MATERIAL & COLOUR  |                 |
|--------------------|-----------------|
| Strap Material     | Stainless steel |
| Strap Colour       | Rose gold       |
| Colour of the dial | Rose gold       |
| Glass              | Mineral glass   |
| DETAILS            |                 |
| Numerals           | Index marks     |
| Water resistant    | 5 ATM           |