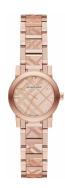

## Burberry ladies' watch BU9235 Specifications

**BUY NOW** 

This document contains all the specifications for the Burberry BU9235 ladies' watch. We at the DIALANDO® watch store offer a large selection of authentic watches from the best watch brands in the world.

| MATERIAL & COLOUR  |                 |
|--------------------|-----------------|
| Strap Material     | Stainless steel |
| Strap Colour       | Rose gold       |
| Colour of the dial | Rose gold       |
| Glass              | Mineral glass   |
| DETAILS            |                 |
| Numerals           | Index marks     |
| Water resistant    | 5 ATM           |