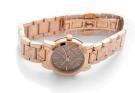

## Burberry ladies' watch BU9235 Specifications

**BUY NOW** 

This document contains all the specifications for the Burberry BU9235 ladies' watch. We at the DIALANDO® watch store offer a large selection of authentic watches from the best watch brands in the world.

| MATERIAL & COLOUR  |                 |
|--------------------|-----------------|
| Strap Material     | Stainless steel |
| Strap Colour       | Rose gold       |
| Colour of the dial | Rose gold       |
| Glass              | Mineral glass   |
| DETAILS            |                 |
| Numerals           | Index marks     |
| Water resistant    | 5 ATM           |