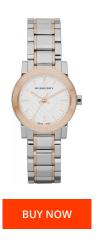

## Burberry ladies' watch BU9205 Specifications

This document contains all the specifications for the Burberry BU9205 ladies' watch. We at the DIALANDO® watch store offer a large selection of authentic watches from the best watch brands in the world.

https://www.dialando.lv/

| PRODUCT INFORMATION |                  |
|---------------------|------------------|
| EAN                 | 0822138033954    |
| Gender              | Ladies           |
| Brand               | Burberry         |
| Warranty [years]    | 2                |
| PRODUCT EXECUTION   |                  |
| Display Type        | Analogue         |
| Movement type       | Quartz (Battery) |
| Functions           | Date             |
| MEASURES            |                  |
| Case width [mm]     | 26               |

| MATERIAL & COLOUR  |                    |
|--------------------|--------------------|
| Strap Material     | Stainless steel    |
| Strap Colour       | Silver / Rose gold |
| Colour of the dial | White              |
| Glass              | Mineral glass      |
| Glass              | Williet di Bruss   |
| DETAILS            | Milleral Blass     |
|                    | Index marks        |