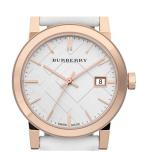

## Burberry ladies' watch BU9108 Specifications

**BUY NOW** 

This document contains all the specifications for the Burberry BU9108 ladies' watch. We at the DIALANDO® watch store offer a large selection of authentic watches from the best watch brands in the world.

https://www.dialando.lv/

| PRODUCT INFORMATION |                  |  |
|---------------------|------------------|--|
| EAN                 | 0822138033251    |  |
| Gender              | Ladies           |  |
| Brand               | Burberry         |  |
| Warranty [years]    | 2                |  |
| PRODUCT EXECUTION   |                  |  |
| Display Type        | Analogue         |  |
| Movement type       | Quartz (Battery) |  |
| Functions           | Date             |  |
| MEASURES            |                  |  |
| Case width [mm]     | 34               |  |

| MATERIAL & COLOUR  |               |  |
|--------------------|---------------|--|
| Strap Material     | Real leather  |  |
| Strap Colour       | White         |  |
| Colour of the dial | White         |  |
| Glass              | Mineral glass |  |
| DETAILS            |               |  |
| Numerals           | Index marks   |  |
| Water resistant    | 5 ATM         |  |