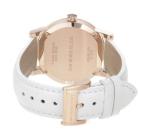

## Burberry ladies' watch BU9108 Specifications

**BUY NOW** 

This document contains all the specifications for the Burberry BU9108 ladies' watch. We at the DIALANDO® watch store offer a large selection of authentic watches from the best watch brands in the world.

https://www.dialando.lv/

| PRODUCT INFORMATION |                  |  |
|---------------------|------------------|--|
| EAN                 | 0822138033251    |  |
| Gender              | Ladies           |  |
| Brand               | Burberry         |  |
| Warranty [years]    | 2                |  |
| PRODUCT EXECUTION   |                  |  |
| Display Type        | Analogue         |  |
| Movement type       | Quartz (Battery) |  |
| Functions           | Date             |  |
| MEASURES            |                  |  |
| Case width [mm]     | 34               |  |

| MATERIAL & COLOUR  |               |  |
|--------------------|---------------|--|
| Strap Material     | Real leather  |  |
| Strap Colour       | White         |  |
| Colour of the dial | White         |  |
| Glass              | Mineral glass |  |
| DETAILS            |               |  |
| Numerals           | Index marks   |  |
| Water resistant    | 5 ATM         |  |