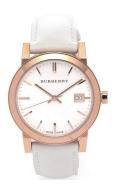

## Burberry ladies' watch BU9108 Specifications

**BUY NOW** 

This document contains all the specifications for the Burberry BU9108 ladies' watch. We at the DIALANDO® watch store offer a large selection of authentic watches from the best watch brands in the world.

https://www.dialando.lv/

| PRODUCT INFORMATION |                  |  |
|---------------------|------------------|--|
| EAN                 | 0822138033251    |  |
| Gender              | Ladies           |  |
| Brand               | Burberry         |  |
| Warranty [years]    | 2                |  |
| PRODUCT EXECUTION   |                  |  |
| Display Type        | Analogue         |  |
| Movement type       | Quartz (Battery) |  |
| Functions           | Date             |  |
| MEASURES            |                  |  |
| Case width [mm]     | 34               |  |

| MATERIAL & COLOUR  |               |  |
|--------------------|---------------|--|
| Strap Material     | Real leather  |  |
| Strap Colour       | White         |  |
| Colour of the dial | White         |  |
| Glass              | Mineral glass |  |
| DETAILS            |               |  |
| Numerals           | Index marks   |  |
| Water resistant    | 5 ATM         |  |