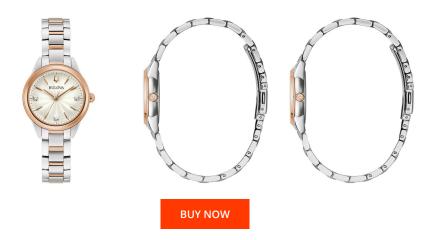

## Bulova ladies' watch 98P200 Specifications

This document contains all the specifications for the Bulova Sutton 98P200 ladies' watch. We at the DIALANDO® watch store offer a large selection of authentic watches from the best watch brands in the world.

| MATERIAL & COLOUR  |                                  |
|--------------------|----------------------------------|
| Strap Material     | Stainless steel                  |
| Strap Colour       | Silver / Rose gold               |
| Case Material      | Stainless steel                  |
| Case Colour        | Rose gold / Silver               |
| Case Surface       | Matted / Polished                |
| Colour of the dial | Silver                           |
| Glass              | Hardened glass / Mineral glass   |
| DETAILS            |                                  |
| Bezel              | Fixed                            |
| Case Bottom        | Stainless steel bottom / Pressed |
| Clasp              | Folding clasp                    |
| Water resistant    | 3 ATM                            |