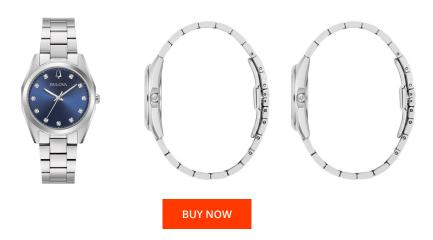

## Bulova ladies' watch 96P229 Specifications

This document contains all the specifications for the Bulova Surveyor Diamant 96P229 ladies' watch. We at the DIALANDO® watch store offer a large selection of authentic watches from the best watch brands in the world.

| MEASURES            |    |  |  |
|---------------------|----|--|--|
| Case width [mm]     | 31 |  |  |
| Case thickness [mm] | 8  |  |  |

| MATERIAL & COLOUR  |                                |
|--------------------|--------------------------------|
| Strap Material     | Stainless steel                |
| Strap Colour       | Silver                         |
| Case Material      | Stainless steel                |
| Case Colour        | Silver                         |
| Case Surface       | Matted / Polished              |
| Colour of the dial | Blue                           |
| Glass              | Hardened glass / Mineral glass |
| DETAILS            |                                |

| DETAILS         |                                  |
|-----------------|----------------------------------|
| Bezel           | Fixed                            |
| Case Bottom     | Pressed / Stainless steel bottom |
| Clasp           | Butterfly clasp                  |
| Lighting        | Luminous hands                   |
| Water resistant | 3 ATM                            |