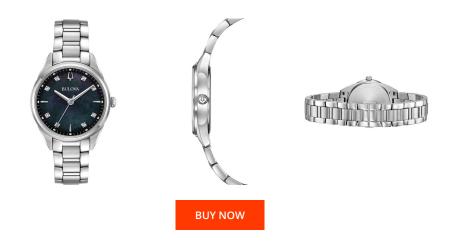

| MATERIAL & COLOUR  |                   |
|--------------------|-------------------|
| Strap Material     | Stainless steel   |
| Strap Colour       | Silver            |
| Case Material      | Stainless steel   |
| Case Colour        | Silver            |
| Case Surface       | Matted / Polished |
| Colour of the dial | Black             |
| Stone type         | Diamonds          |
| Glass              | Sapphire glass    |

| Display Type                     | Analogue               |
|----------------------------------|------------------------|
| Movement type                    | Quartz (Battery)       |
| Movement Name                    | Miyota                 |
| Functions                        | Second / Minute / Hour |
|                                  |                        |
| MEASURES                         |                        |
| Case width [mm]                  | 34                     |
| Case thickness [mm]              | 9                      |
| Lug width [mm]                   | 15                     |
| Max. wrist<br>circumference [mm] | 180                    |

| DETAILS         |                                  |
|-----------------|----------------------------------|
| Bezel           | Fixed                            |
| Case Bottom     | Stainless steel bottom (pressed) |
| Clasp           | Folding clasp                    |
| Water resistant | 3 ATM                            |