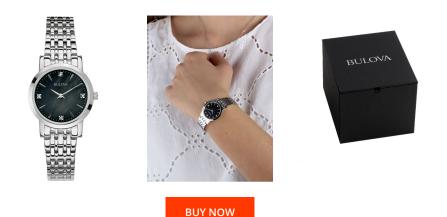

| PRODUCT INFORMATION |               |  |
|---------------------|---------------|--|
| EAN                 | 7613077516645 |  |
| Gender              | Ladies        |  |
| Brand               | Bulova        |  |
| Collection          | Klassik       |  |
| Warranty [years]    | 2             |  |

| MATERIAL & COLOUR  |                   |
|--------------------|-------------------|
| Strap Material     | Stainless steel   |
| Strap Colour       | Silver            |
| Case Material      | Stainless steel   |
| Case Colour        | Silver            |
| Case Surface       | Polished / Matted |
| Colour of the dial | Black             |
| Stone type         | Diamonds          |
| Glass              | Sapphire glass    |

| Display Type                     | Analogue               |
|----------------------------------|------------------------|
| Movement type                    | Quartz (Battery)       |
| Movement Name                    | Miyota                 |
| Functions                        | Hour / Second / Minute |
|                                  |                        |
| MEASURES                         |                        |
| Case width [mm]                  | 27                     |
| Case thickness [mm]              | 9                      |
| Lug width [mm]                   | 15                     |
| Max. wrist<br>circumference [mm] | 180                    |