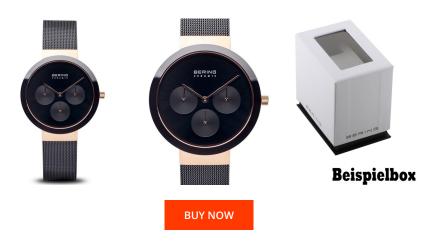

## Bering ladies' watch 35036-166 Specifications

This document contains all the specifications for the Bering 35036-166 ladies' watch. We at the DIALANDO® watch store offer a large selection of authentic watches from the best watch brands in the world.

| MATERIAL & COLOUR  |                                  |
|--------------------|----------------------------------|
| Strap Material     | Stainless steel                  |
| Strap Colour       | Black                            |
| Case Material      | Ceramics / Stainless steel       |
| Case Colour        | Black / Rose gold                |
| Case Surface       | Polished                         |
| Colour of the dial | Black                            |
| Glass              | Sapphire glass                   |
| DETAILS            |                                  |
| Bezel              | Fixed                            |
| Case Bottom        | Stainless steel bottom (pressed) |