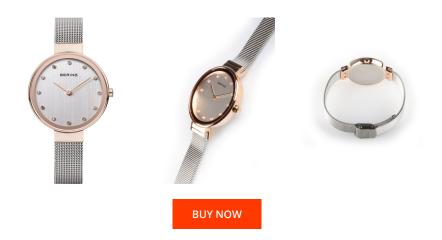

## **DIALANDO**<sup>®</sup>

Bering ladies' watch 12034-064 Specifications

This document contains all the specifications for the Bering Classic 12034-064 ladies' watch. We at the DIALANDO<sup>®</sup> watch store offer a large selection of authentic watches from the best watch brands in the world. https://www.dialando.lv/

| MATERIAL & COLOUR  |                   |
|--------------------|-------------------|
| Strap Material     | Stainless steel   |
| Strap Colour       | Silver            |
| Case Material      | Stainless steel   |
| Case Colour        | Rose gold         |
| Case Surface       | Polished / Matted |
| Colour of the dial | Silver            |
| Stone type         | Swarovski         |
| Glass              | Sapphire glass    |

| DETAILS         |                                  |
|-----------------|----------------------------------|
| Bezel           | Fixed                            |
| Case Bottom     | Stainless steel bottom (pressed) |
| Clasp           | Pin buckle                       |
| Water resistant | 3 ATM                            |

## MEASURES

| Case width [mm]                  | 34  |
|----------------------------------|-----|
| Case thickness [mm]              | 6   |
| Lug width [mm]                   | 12  |
| Max. wrist<br>circumference [mm] | 200 |