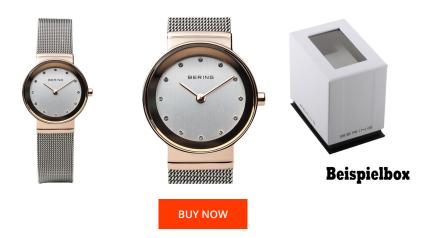

## **DIALANDO**<sup>®</sup>

Bering ladies' watch 10126-066 Specifications

This document contains all the specifications for the Bering 10126-066 ladies' watch. We at the DIALANDO<sup>®</sup> watch store offer a large selection of authentic watches from the best watch brands in the world. https://www.dialando.lv/

| PRODUCT INFORMATION |               |
|---------------------|---------------|
| EAN                 | 4894041919195 |
| Gender              | Ladies        |
| Brand               | Bering        |
| Collection          | Classic       |
| Warranty [years]    | 2             |

| MATERIAL & COLOUR  |                 |
|--------------------|-----------------|
| Strap Material     | Stainless steel |
| Strap Colour       | Silver          |
| Case Material      | Stainless steel |
| Case Colour        | Rose gold       |
| Case Surface       | Polished        |
| Colour of the dial | Silver          |
| Stone type         | Swarovski       |
| Glass              | Sapphire glass  |

| PRODUCT EXECUTION |                  |
|-------------------|------------------|
| Display Type      | Analogue         |
| Movement type     | Quartz (Battery) |
| Functions         | Hour / Minute    |

| DETAILS         |                                  |
|-----------------|----------------------------------|
| Bezel           | Fixed                            |
| Case Bottom     | Stainless steel bottom (pressed) |
| Clasp           | Clip clasp                       |
| Water resistant | 5 ATM                            |