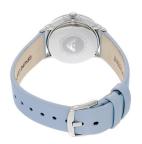

## ladies' watch AR1914 Specifications

**BUY NOW** 

This document contains all the specifications for the Emporio Armani AR1914 ladies' watch. We at the DIALANDO® watch store offer a large selection of authentic watches from the best watch brands in the world.

https://www.dialando.lv/

| EAN               | 4053858563933          |
|-------------------|------------------------|
| Gender            | Ladies                 |
| Brand             | Emporio Armani         |
| Warranty [years]  | 2                      |
| PRODUCT EXECUTION |                        |
| Display Type      | Analogue               |
| Movement type     | Quartz (Battery)       |
| Functions         | Second / Hour / Minute |
| MEASURES          |                        |
| Case width [mm]   | 30                     |

| MATERIAL & COLOUR  |                 |
|--------------------|-----------------|
| Strap Material     | Real leather    |
| Strap Colour       | Blue            |
| Case Material      | Stainless steel |
| Colour of the dial | White           |
| Glass              | Mineral glass   |
| DETAILS            |                 |
| Clasp              | Folding clasp   |
| Water resistant    | 5 ATM           |