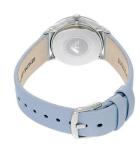

## ladies' watch AR1914 Specifications

**BUY NOW** 

This document contains all the specifications for the Emporio Armani AR1914 ladies' watch. We at the DIALANDO® watch store offer a large selection of authentic watches from the best watch brands in the world.

https://www.dialando.lv/

| EAN               | 4053858563933          |
|-------------------|------------------------|
| Gender            | Ladies                 |
| Brand             | Emporio Armani         |
| Warranty [years]  | 2                      |
| PRODUCT EXECUTION |                        |
| Display Type      | Analogue               |
| Movement type     | Quartz (Battery)       |
| Functions         | Second / Hour / Minute |
| MEASURES          |                        |
| Case width [mm]   | 30                     |

| MATERIAL & COLOUR  |                 |
|--------------------|-----------------|
| Strap Material     | Real leather    |
| Strap Colour       | Blue            |
| Case Material      | Stainless steel |
| Colour of the dial | White           |
| Glass              | Mineral glass   |
| DETAILS            |                 |
| Clasp              | Folding clasp   |
| Water resistant    | 5 ATM           |