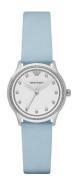

## ladies' watch AR1914 Specifications

**BUY NOW** 

This document contains all the specifications for the Emporio Armani AR1914 ladies' watch. We at the DIALANDO® watch store offer a large selection of authentic watches from the best watch brands in the world.

https://www.dialando.lv/

| EAN               | 4053858563933          |
|-------------------|------------------------|
| Gender            | Ladies                 |
| Brand             | Emporio Armani         |
| Warranty [years]  | 2                      |
| PRODUCT EXECUTION |                        |
| Display Type      | Analogue               |
| Movement type     | Quartz (Battery)       |
| Functions         | Second / Hour / Minute |
| MEASURES          |                        |
| Case width [mm]   | 30                     |

| MATERIAL & COLOUR  |                 |
|--------------------|-----------------|
| Strap Material     | Real leather    |
| Strap Colour       | Blue            |
| Case Material      | Stainless steel |
| Colour of the dial | White           |
| Glass              | Mineral glass   |
| DETAILS            |                 |
| Clasp              | Folding clasp   |
| Water resistant    | 5 ATM           |