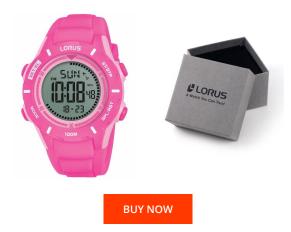

## **DIALANDO**<sup>®</sup>

Lorus kids' watch R2373MX9 Specifications

This document contains all the specifications for the Lorus R2373MX9 kids' watch. We at the DIALANDO<sup>®</sup> watch store offer a large selection of authentic watches from the best watch brands in the world. https://www.dialando.lv/

| MATERIAL & COLOUR  |                                  |
|--------------------|----------------------------------|
| Strap Material     | Silicone                         |
| Strap Colour       | Pink                             |
| Case Material      | Plastic                          |
| Case Colour        | Pink                             |
| Case Surface       | Matted                           |
| Colour of the dial | Grey                             |
| Glass              | Mineral glass                    |
| DETAILS            |                                  |
| Bezel              | Fixed                            |
| Case Bottom        | Stainless steel bottom (screwed) |

Pin buckle 10 ATM

| Display Type        | Digital                                                |
|---------------------|--------------------------------------------------------|
| Movement type       | Quartz (Battery)                                       |
| Functions           | Alarm / Hour / Second / Minute / Date /<br>Chronograph |
| MEASURES            |                                                        |
| Case width [mm]     | 40                                                     |
| Case thickness [mm] | 15                                                     |