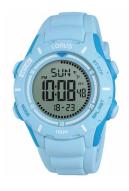

## Lorus kids' watch R2371MX9 Specifications

**BUY NOW** 

This document contains all the specifications for the Lorus R2371MX9 kids' watch. We at the DIALANDO® watch store offer a large selection of authentic watches from the best watch brands in the world.

https://www.dialando.lv/

| PRODUCT INFORMATION |                   |
|---------------------|-------------------|
| EAN                 | 4894138342578     |
| Gender              | Children / Ladies |
| Brand               | Lorus             |
| Collection          | Kids Digital      |
| Warranty [vears]    | 2                 |

| PRODUCT EXECUTION |                                                        |
|-------------------|--------------------------------------------------------|
| Display Type      | Digital                                                |
| Movement type     | Quartz (Battery)                                       |
| Functions         | Date / Chronograph / Alarm / Hour / Second /<br>Minute |
|                   |                                                        |

| MEASURES                      |     |
|-------------------------------|-----|
| Case width [mm]               | 40  |
| Case thickness [mm]           | 15  |
| Lug width [mm]                | 23  |
| Max. wrist circumference [mm] | 190 |

| MATERIAL & COLOUR  |               |
|--------------------|---------------|
| Strap Material     | Silicone      |
| Strap Colour       | Blue          |
| Case Material      | Plastic       |
| Case Colour        | Blue          |
| Case Surface       | Matted        |
| Colour of the dial | Grey          |
| Glass              | Mineral glass |
|                    |               |
| DETAILS            |               |
| Bezel              | Fixed         |

| DETAILS         |                                  |
|-----------------|----------------------------------|
| Bezel           | Fixed                            |
| Case Bottom     | Stainless steel bottom (screwed) |
| Clasp           | Pin buckle                       |
| Water resistant | 10 ATM                           |